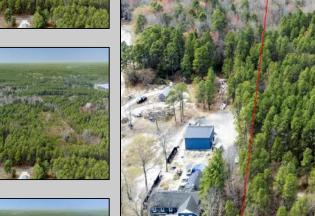

## COMMENTS

Just Under 5 Acres in Mullica Township and Zoned Sweetwater Village! It is assumed that the Land is a Conforming Lot under the present zoning regulations and that All Approvals can be obtained in order to construct a Single Family Home. Utilities are available but he subject site would require Electrical Service, Septic System & Well System. Buyer is responsible for all Due Diligence with Mullica Township and the NJ State Pinelands Commission. The Seller makes no representations or warranties.