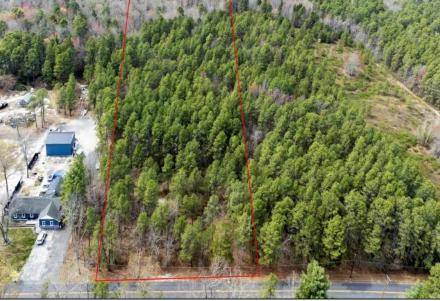

## COMMENTS

Just Under 5 Acres in Mullica Township and Zoned Sweetwater Village! It is assumed that the Land is a Conforming Lot under the present zoning regulations and that All Approvals can be obtained in order to construct a Single Family Home. Utilities are available but he subject site would require Electrical Service, Septic System & Well System. Buyer is responsible for all Due Diligence with Mullica Township and the NJ State Pinelands Commission. The Seller makes no representations or warranties.