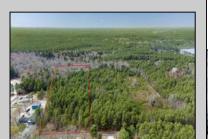

## COMMENTS

Just Under 5 Acres in Mullica Township and Zoned Sweetwater Village! It is assumed that the Land is a Conforming Lot under the present zoning regulations and that All Approvals can be obtained in order to construct a Single Family Home. Utilities are available but he subject site would require Electrical Service, Septic System & Well System. Buyer is responsible for all Due Diligence with Mullica Township and the NJ State Pinelands Commission. The Seller makes no representations or warranties.