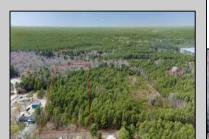

## COMMENTS

Just Under 5 Acres in Mullica Township and Zoned Sweetwater Village! It is assumed that the Land is a Conforming Lot under the present zoning regulations and that All Approvals can be obtained in order to construct a Single Family Home. Utilities are available but he subject site would require Electrical Service, Septic System & Well System. Buyer is responsible for all Due Diligence with Mullica Township and the NJ State Pinelands Commission. The Seller makes no representations or warranties.