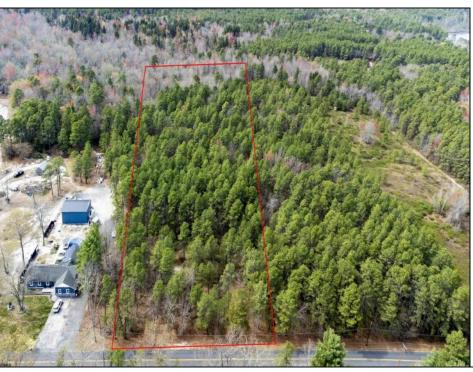

## COMMENTS

Just Under 5 Acres in Mullica Township and Zoned Sweetwater Village! It is assumed that the Land is a Conforming Lot under the present zoning regulations and that All Approvals can be obtained in order to construct a Single Family Home. Utilities are available but he subject site would require Electrical Service, Septic System & Well System. Buyer is responsible for all Due Diligence with Mullica Township and the NJ State Pinelands Commission. The Seller makes no representations or warranties.