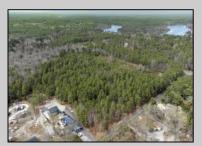

## COMMENTS

Just Under 5 Acres in Mullica Township and Zoned Sweetwater Village! It is assumed that the Land is a Conforming Lot under the present zoning regulations and that All Approvals can be obtained in order to construct a Single Family Home. Utilities are available but he subject site would require Electrical Service, Septic System & Well System. Buyer is responsible for all Due Diligence with Mullica Township and the NJ State Pinelands Commission. The Seller makes no representations or warranties.