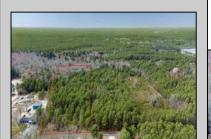

## COMMENTS

Just Under 5 Acres in Mullica Township and Zoned Sweetwater Village! It is assumed that the Land is a Conforming Lot under the present zoning regulations and that All Approvals can be obtained in order to construct a Single Family Home. Utilities are available but he subject site would require Electrical Service, Septic System & Well System. Buyer is responsible for all Due Diligence with Mullica Township and the NJ State Pinelands Commission. The Seller makes no representations or warranties.