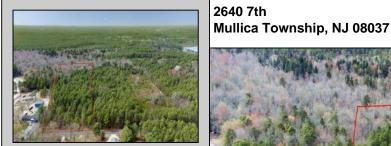

## COMMENTS

Just Under 5 Acres in Mullica Township and Zoned Sweetwater Village! It is assumed that the Land is a Conforming Lot under the present zoning regulations and that All Approvals can be obtained in order to construct a Single Family Home. Utilities are available but he subject site would require Electrical Service, Septic System & Well System. Buyer is responsible for all Due Diligence with Mullica Township and the NJ State Pinelands Commission. The Seller makes no representations or warranties.