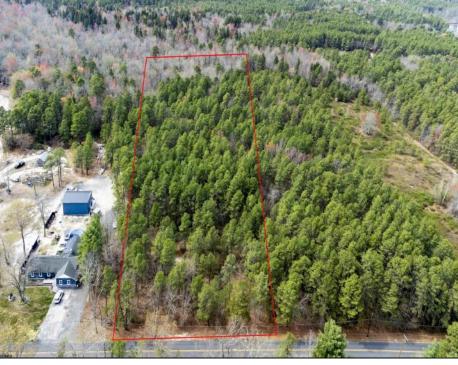

## COMMENTS

Just Under 5 Acres in Mullica Township and Zoned Sweetwater Village! It is assumed that the Land is a Conforming Lot under the present zoning regulations and that All Approvals can be obtained in order to construct a Single Family Home. Utilities are available but he subject site would require Electrical Service, Septic System & Well System. Buyer is responsible for all Due Diligence with Mullica Township and the NJ State Pinelands Commission. The Seller makes no representations or warranties.