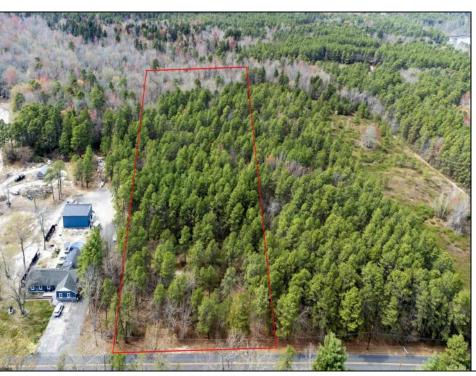

## COMMENTS

Just Under 5 Acres in Mullica Township and Zoned Sweetwater Village! It is assumed that the Land is a Conforming Lot under the present zoning regulations and that All Approvals can be obtained in order to construct a Single Family Home. Utilities are available but he subject site would require Electrical Service, Septic System & Well System. Buyer is responsible for all Due Diligence with Mullica Township and the NJ State Pinelands Commission. The Seller makes no representations or warranties.