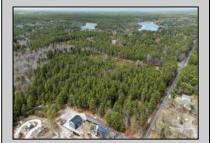

## COMMENTS

Just Under 5 Acres in Mullica Township and Zoned Sweetwater Village! It is assumed that the Land is a Conforming Lot under the present zoning regulations and that All Approvals can be obtained in order to construct a Single Family Home. Utilities are available but he subject site would require Electrical Service, Septic System & Well System. Buyer is responsible for all Due Diligence with Mullica Township and the NJ State Pinelands Commission. The Seller makes no representations or warranties.