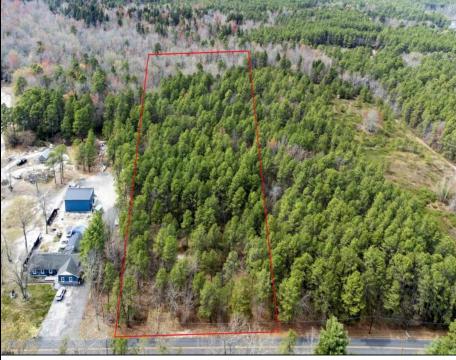

## COMMENTS

Just Under 5 Acres in Mullica Township and Zoned Sweetwater Village! It is assumed that the Land is a Conforming Lot under the present zoning regulations and that All Approvals can be obtained in order to construct a Single Family Home. Utilities are available but he subject site would require Electrical Service, Septic System & Well System. Buyer is responsible for all Due Diligence with Mullica Township and the NJ State Pinelands Commission. The Seller makes no representations or warranties.

## **PROPERTY DETAILS**

Ask for Lureen "Lani" Calcara Berger Realty Inc 3160 Asbury Avenue, Ocean City Call: 609-399-0076 Email to: luc@bergerrealty.com

Asking \$45,000.00