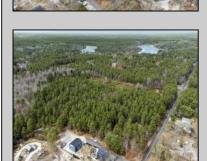

## COMMENTS

Just Under 5 Acres in Mullica Township and Zoned Sweetwater Village! It is assumed that the Land is a Conforming Lot under the present zoning regulations and that All Approvals can be obtained in order to construct a Single Family Home. Utilities are available but he subject site would require Electrical Service, Septic System & Well System. Buyer is responsible for all Due Diligence with Mullica Township and the NJ State Pinelands Commission. The Seller makes no representations or warranties.