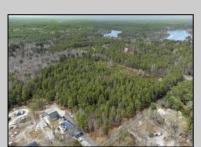

## COMMENTS

Just Under 5 Acres in Mullica Township and Zoned Sweetwater Village! It is assumed that the Land is a Conforming Lot under the present zoning regulations and that All Approvals can be obtained in order to construct a Single Family Home. Utilities are available but he subject site would require Electrical Service, Septic System & Well System. Buyer is responsible for all Due Diligence with Mullica Township and the NJ State Pinelands Commission. The Seller makes no representations or warranties.