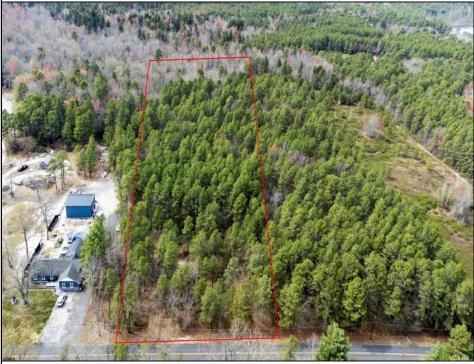

## COMMENTS

Just Under 5 Acres in Mullica Township and Zoned Sweetwater Village! It is assumed that the Land is a Conforming Lot under the present zoning regulations and that All Approvals can be obtained in order to construct a Single Family Home. Utilities are available but he subject site would require Electrical Service, Septic System & Well System. Buyer is responsible for all Due Diligence with Mullica Township and the NJ State Pinelands Commission. The Seller makes no representations or warranties.