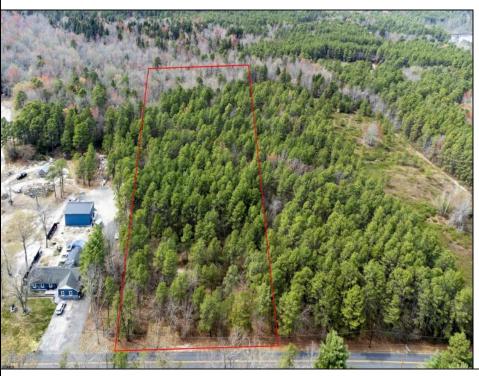

## COMMENTS

Just Under 5 Acres in Mullica Township and Zoned Sweetwater Village! It is assumed that the Land is a Conforming Lot under the present zoning regulations and that All Approvals can be obtained in order to construct a Single Family Home. Utilities are available but he subject site would require Electrical Service, Septic System & Well System. Buyer is responsible for all Due Diligence with Mullica Township and the NJ State Pinelands Commission. The Seller makes no representations or warranties.