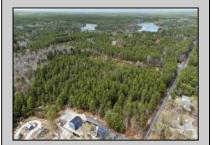

## COMMENTS

Just Under 5 Acres in Mullica Township and Zoned Sweetwater Village! It is assumed that the Land is a Conforming Lot under the present zoning regulations and that All Approvals can be obtained in order to construct a Single Family Home. Utilities are available but he subject site would require Electrical Service, Septic System & Well System. Buyer is responsible for all Due Diligence with Mullica Township and the NJ State Pinelands Commission. The Seller makes no representations or warranties.