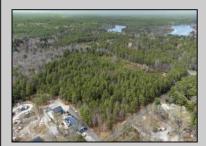

## COMMENTS

Just Under 5 Acres in Mullica Township and Zoned Sweetwater Village! It is assumed that the Land is a Conforming Lot under the present zoning regulations and that All Approvals can be obtained in order to construct a Single Family Home. Utilities are available but he subject site would require Electrical Service, Septic System & Well System. Buyer is responsible for all Due Diligence with Mullica Township and the NJ State Pinelands Commission. The Seller makes no representations or warranties.