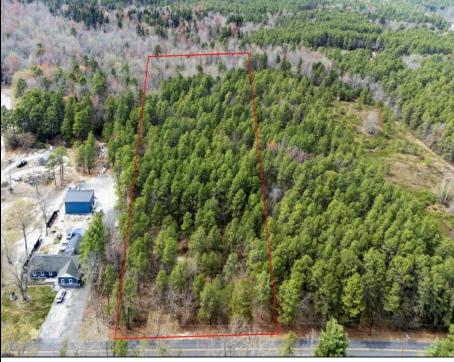

## COMMENTS

Just Under 5 Acres in Mullica Township and Zoned Sweetwater Village! It is assumed that the Land is a Conforming Lot under the present zoning regulations and that All Approvals can be obtained in order to construct a Single Family Home. Utilities are available but he subject site would require Electrical Service, Septic System & Well System. Buyer is responsible for all Due Diligence with Mullica Township and the NJ State Pinelands Commission. The Seller makes no representations or warranties.