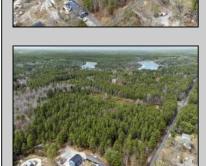

## COMMENTS

Just Under 5 Acres in Mullica Township and Zoned Sweetwater Village! It is assumed that the Land is a Conforming Lot under the present zoning regulations and that All Approvals can be obtained in order to construct a Single Family Home. Utilities are available but he subject site would require Electrical Service, Septic System & Well System. Buyer is responsible for all Due Diligence with Mullica Township and the NJ State Pinelands Commission. The Seller makes no representations or warranties.