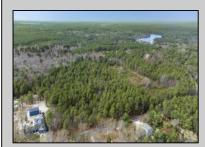

## COMMENTS

Just Under 5 Acres in Mullica Township and Zoned Sweetwater Village! It is assumed that the Land is a Conforming Lot under the present zoning regulations and that All Approvals can be obtained in order to construct a Single Family Home. Utilities are available but he subject site would require Electrical Service, Septic System & Well System. Buyer is responsible for all Due Diligence with Mullica Township and the NJ State Pinelands Commission. The Seller makes no representations or warranties.