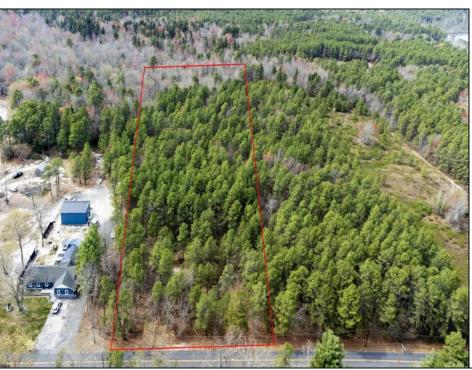

## COMMENTS

Just Under 5 Acres in Mullica Township and Zoned Sweetwater Village! It is assumed that the Land is a Conforming Lot under the present zoning regulations and that All Approvals can be obtained in order to construct a Single Family Home. Utilities are available but he subject site would require Electrical Service, Septic System & Well System. Buyer is responsible for all Due Diligence with Mullica Township and the NJ State Pinelands Commission. The Seller makes no representations or warranties.