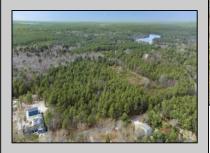

## COMMENTS

Just Under 5 Acres in Mullica Township and Zoned Sweetwater Village! It is assumed that the Land is a Conforming Lot under the present zoning regulations and that All Approvals can be obtained in order to construct a Single Family Home. Utilities are available but he subject site would require Electrical Service, Septic System & Well System. Buyer is responsible for all Due Diligence with Mullica Township and the NJ State Pinelands Commission. The Seller makes no representations or warranties.