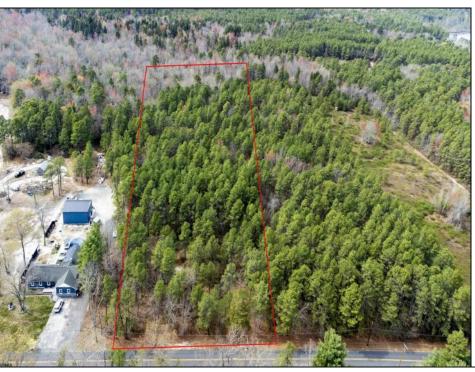

## COMMENTS

Just Under 5 Acres in Mullica Township and Zoned Sweetwater Village! It is assumed that the Land is a Conforming Lot under the present zoning regulations and that All Approvals can be obtained in order to construct a Single Family Home. Utilities are available but he subject site would require Electrical Service, Septic System & Well System. Buyer is responsible for all Due Diligence with Mullica Township and the NJ State Pinelands Commission. The Seller makes no representations or warranties.