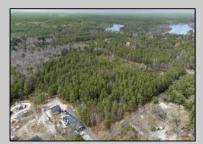

## COMMENTS

Just Under 5 Acres in Mullica Township and Zoned Sweetwater Village! It is assumed that the Land is a Conforming Lot under the present zoning regulations and that All Approvals can be obtained in order to construct a Single Family Home. Utilities are available but he subject site would require Electrical Service, Septic System & Well System. Buyer is responsible for all Due Diligence with Mullica Township and the NJ State Pinelands Commission. The Seller makes no representations or warranties.