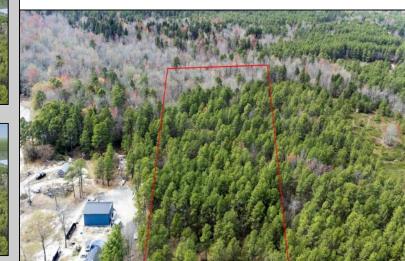

2640 7th

Mullica Township, NJ 08037

Berger Realty, Inc. **3160 Asbury Avenue** Ocean City, NJ 08226 1-877-237-4371 / 609-399-0076 info@bergerrealty.com

Asking \$45,000.00

Just Under 5 Acres in Mullica Township and Zoned Sweetwater Village! It is assumed that the Land is a Conforming Lot under the present zoning regulations and that All Approvals can be obtained in order to construct a Single Family Home. Utilities are available but he subject site would require Electrical Service, Septic System & Well System. Buyer is responsible for all Due Diligence with Mullica Township and the NJ State Pinelands Commission. The Seller makes no representations or warranties.