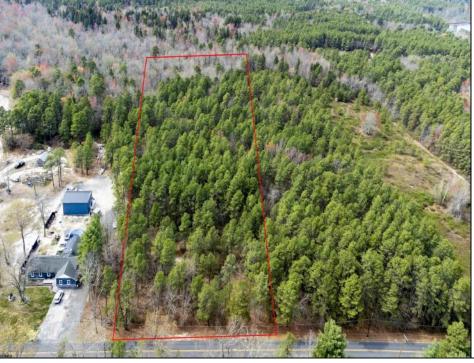

## COMMENTS

Just Under 5 Acres in Mullica Township and Zoned Sweetwater Village! It is assumed that the Land is a Conforming Lot under the present zoning regulations and that All Approvals can be obtained in order to construct a Single Family Home. Utilities are available but he subject site would require Electrical Service, Septic System & Well System. Buyer is responsible for all Due Diligence with Mullica Township and the NJ State Pinelands Commission. The Seller makes no representations or warranties.