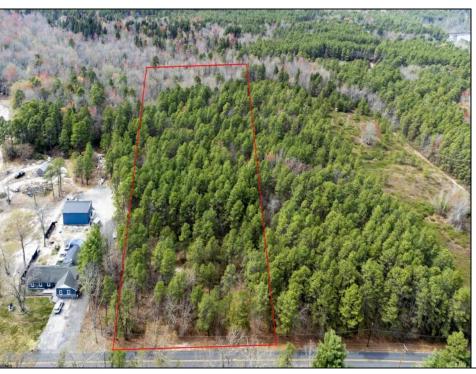

## COMMENTS

Just Under 5 Acres in Mullica Township and Zoned Sweetwater Village! It is assumed that the Land is a Conforming Lot under the present zoning regulations and that All Approvals can be obtained in order to construct a Single Family Home. Utilities are available but he subject site would require Electrical Service, Septic System & Well System. Buyer is responsible for all Due Diligence with Mullica Township and the NJ State Pinelands Commission. The Seller makes no representations or warranties.