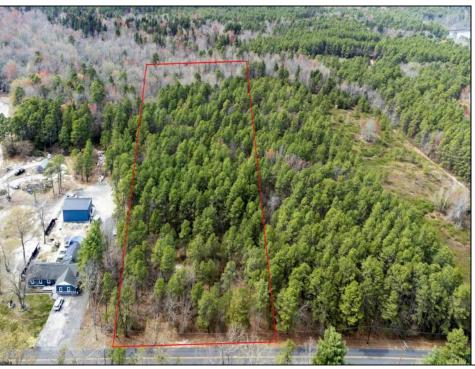

## COMMENTS

Just Under 5 Acres in Mullica Township and Zoned Sweetwater Village! It is assumed that the Land is a Conforming Lot under the present zoning regulations and that All Approvals can be obtained in order to construct a Single Family Home. Utilities are available but he subject site would require Electrical Service, Septic System & Well System. Buyer is responsible for all Due Diligence with Mullica Township and the NJ State Pinelands Commission. The Seller makes no representations or warranties.