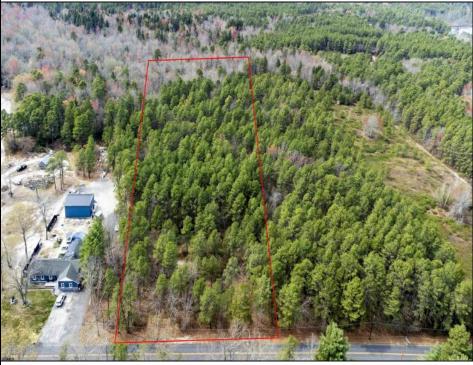

## COMMENTS

Just Under 5 Acres in Mullica Township and Zoned Sweetwater Village! It is assumed that the Land is a Conforming Lot under the present zoning regulations and that All Approvals can be obtained in order to construct a Single Family Home. Utilities are available but he subject site would require Electrical Service, Septic System & Well System. Buyer is responsible for all Due Diligence with Mullica Township and the NJ State Pinelands Commission. The Seller makes no representations or warranties.