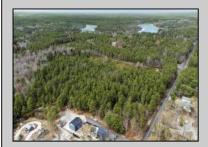

## COMMENTS

Just Under 5 Acres in Mullica Township and Zoned Sweetwater Village! It is assumed that the Land is a Conforming Lot under the present zoning regulations and that All Approvals can be obtained in order to construct a Single Family Home. Utilities are available but he subject site would require Electrical Service, Septic System & Well System. Buyer is responsible for all Due Diligence with Mullica Township and the NJ State Pinelands Commission. The Seller makes no representations or warranties.