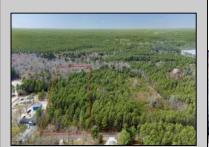

## COMMENTS

Just Under 5 Acres in Mullica Township and Zoned Sweetwater Village! It is assumed that the Land is a Conforming Lot under the present zoning regulations and that All Approvals can be obtained in order to construct a Single Family Home. Utilities are available but he subject site would require Electrical Service, Septic System & Well System. Buyer is responsible for all Due Diligence with Mullica Township and the NJ State Pinelands Commission. The Seller makes no representations or warranties.