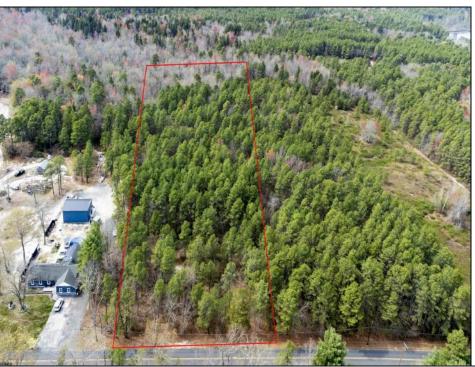

## COMMENTS

Just Under 5 Acres in Mullica Township and Zoned Sweetwater Village! It is assumed that the Land is a Conforming Lot under the present zoning regulations and that All Approvals can be obtained in order to construct a Single Family Home. Utilities are available but he subject site would require Electrical Service, Septic System & Well System. Buyer is responsible for all Due Diligence with Mullica Township and the NJ State Pinelands Commission. The Seller makes no representations or warranties.