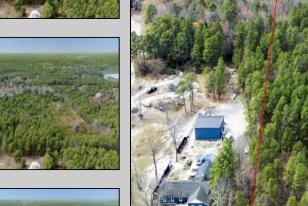

## COMMENTS

Just Under 5 Acres in Mullica Township and Zoned Sweetwater Village! It is assumed that the Land is a Conforming Lot under the present zoning regulations and that All Approvals can be obtained in order to construct a Single Family Home. Utilities are available but he subject site would require Electrical Service, Septic System & Well System. Buyer is responsible for all Due Diligence with Mullica Township and the NJ State Pinelands Commission. The Seller makes no representations or warranties.