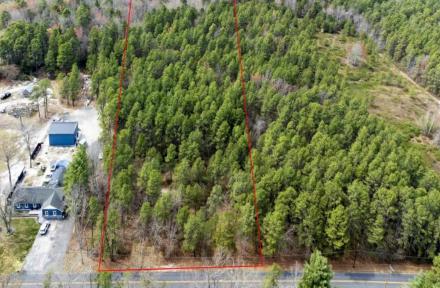

## COMMENTS

Just Under 5 Acres in Mullica Township and Zoned Sweetwater Village! It is assumed that the Land is a Conforming Lot under the present zoning regulations and that All Approvals can be obtained in order to construct a Single Family Home. Utilities are available but he subject site would require Electrical Service, Septic System & Well System. Buyer is responsible for all Due Diligence with Mullica Township and the NJ State Pinelands Commission. The Seller makes no representations or warranties.