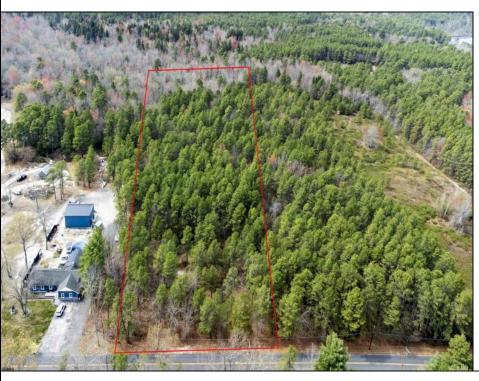

## COMMENTS

Just Under 5 Acres in Mullica Township and Zoned Sweetwater Village! It is assumed that the Land is a Conforming Lot under the present zoning regulations and that All Approvals can be obtained in order to construct a Single Family Home. Utilities are available but he subject site would require Electrical Service, Septic System & Well System. Buyer is responsible for all Due Diligence with Mullica Township and the NJ State Pinelands Commission. The Seller makes no representations or warranties.