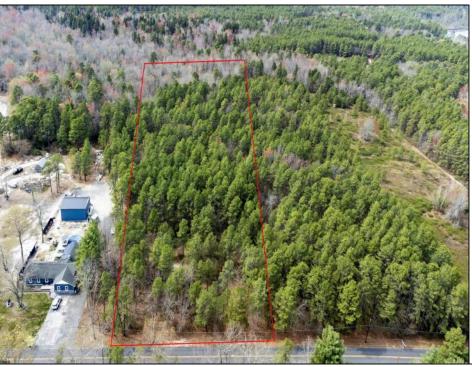

## COMMENTS

Just Under 5 Acres in Mullica Township and Zoned Sweetwater Village! It is assumed that the Land is a Conforming Lot under the present zoning regulations and that All Approvals can be obtained in order to construct a Single Family Home. Utilities are available but he subject site would require Electrical Service, Septic System & Well System. Buyer is responsible for all Due Diligence with Mullica Township and the NJ State Pinelands Commission. The Seller makes no representations or warranties.