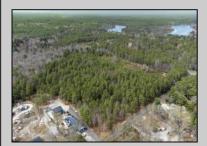

## COMMENTS

Just Under 5 Acres in Mullica Township and Zoned Sweetwater Village! It is assumed that the Land is a Conforming Lot under the present zoning regulations and that All Approvals can be obtained in order to construct a Single Family Home. Utilities are available but he subject site would require Electrical Service, Septic System & Well System. Buyer is responsible for all Due Diligence with Mullica Township and the NJ State Pinelands Commission. The Seller makes no representations or warranties.