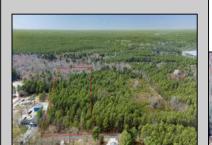

## COMMENTS

Just Under 5 Acres in Mullica Township and Zoned Sweetwater Village! It is assumed that the Land is a Conforming Lot under the present zoning regulations and that All Approvals can be obtained in order to construct a Single Family Home. Utilities are available but he subject site would require Electrical Service, Septic System & Well System. Buyer is responsible for all Due Diligence with Mullica Township and the NJ State Pinelands Commission. The Seller makes no representations or warranties.