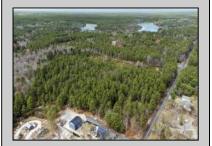

## COMMENTS

Just Under 5 Acres in Mullica Township and Zoned Sweetwater Village! It is assumed that the Land is a Conforming Lot under the present zoning regulations and that All Approvals can be obtained in order to construct a Single Family Home. Utilities are available but he subject site would require Electrical Service, Septic System & Well System. Buyer is responsible for all Due Diligence with Mullica Township and the NJ State Pinelands Commission. The Seller makes no representations or warranties.