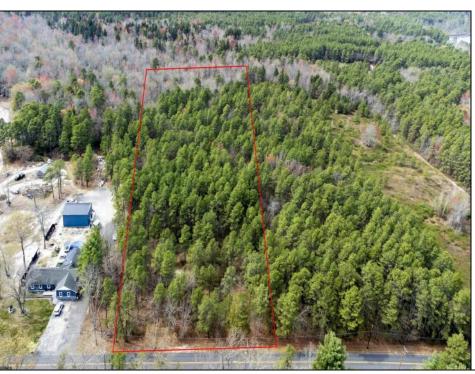

## COMMENTS

Just Under 5 Acres in Mullica Township and Zoned Sweetwater Village! It is assumed that the Land is a Conforming Lot under the present zoning regulations and that All Approvals can be obtained in order to construct a Single Family Home. Utilities are available but he subject site would require Electrical Service, Septic System & Well System. Buyer is responsible for all Due Diligence with Mullica Township and the NJ State Pinelands Commission. The Seller makes no representations or warranties.