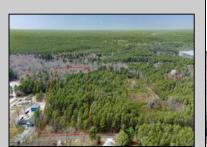

## COMMENTS

Just Under 5 Acres in Mullica Township and Zoned Sweetwater Village! It is assumed that the Land is a Conforming Lot under the present zoning regulations and that All Approvals can be obtained in order to construct a Single Family Home. Utilities are available but he subject site would require Electrical Service, Septic System & Well System. Buyer is responsible for all Due Diligence with Mullica Township and the NJ State Pinelands Commission. The Seller makes no representations or warranties.