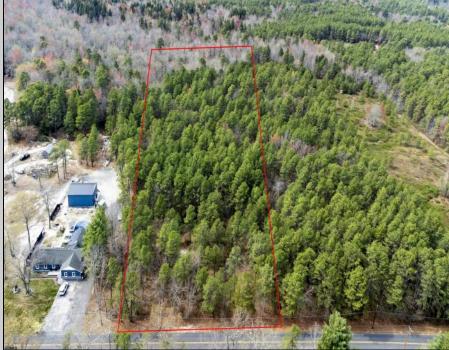

## COMMENTS

Just Under 5 Acres in Mullica Township and Zoned Sweetwater Village! It is assumed that the Land is a Conforming Lot under the present zoning regulations and that All Approvals can be obtained in order to construct a Single Family Home. Utilities are available but he subject site would require Electrical Service, Septic System & Well System. Buyer is responsible for all Due Diligence with Mullica Township and the NJ State Pinelands Commission. The Seller makes no representations or warranties.