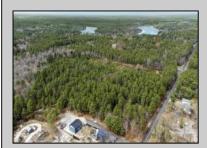

## COMMENTS

Just Under 5 Acres in Mullica Township and Zoned Sweetwater Village! It is assumed that the Land is a Conforming Lot under the present zoning regulations and that All Approvals can be obtained in order to construct a Single Family Home. Utilities are available but he subject site would require Electrical Service, Septic System & Well System. Buyer is responsible for all Due Diligence with Mullica Township and the NJ State Pinelands Commission. The Seller makes no representations or warranties.