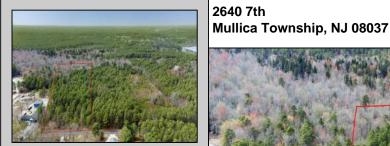

## COMMENTS

Just Under 5 Acres in Mullica Township and Zoned Sweetwater Village! It is assumed that the Land is a Conforming Lot under the present zoning regulations and that All Approvals can be obtained in order to construct a Single Family Home. Utilities are available but he subject site would require Electrical Service, Septic System & Well System. Buyer is responsible for all Due Diligence with Mullica Township and the NJ State Pinelands Commission. The Seller makes no representations or warranties.