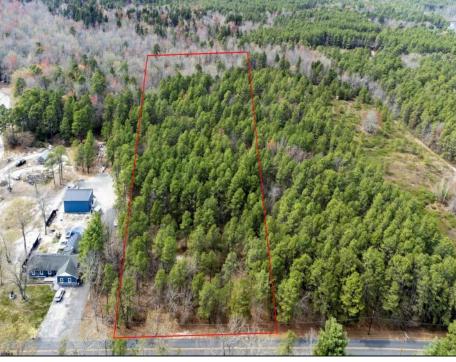

## COMMENTS

Just Under 5 Acres in Mullica Township and Zoned Sweetwater Village! It is assumed that the Land is a Conforming Lot under the present zoning regulations and that All Approvals can be obtained in order to construct a Single Family Home. Utilities are available but he subject site would require Electrical Service, Septic System & Well System. Buyer is responsible for all Due Diligence with Mullica Township and the NJ State Pinelands Commission. The Seller makes no representations or warranties.