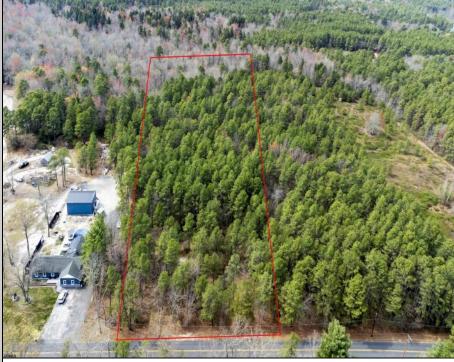

## COMMENTS

Just Under 5 Acres in Mullica Township and Zoned Sweetwater Village! It is assumed that the Land is a Conforming Lot under the present zoning regulations and that All Approvals can be obtained in order to construct a Single Family Home. Utilities are available but he subject site would require Electrical Service, Septic System & Well System. Buyer is responsible for all Due Diligence with Mullica Township and the NJ State Pinelands Commission. The Seller makes no representations or warranties.