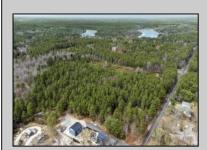

## COMMENTS

Just Under 5 Acres in Mullica Township and Zoned Sweetwater Village! It is assumed that the Land is a Conforming Lot under the present zoning regulations and that All Approvals can be obtained in order to construct a Single Family Home. Utilities are available but he subject site would require Electrical Service, Septic System & Well System. Buyer is responsible for all Due Diligence with Mullica Township and the NJ State Pinelands Commission. The Seller makes no representations or warranties.