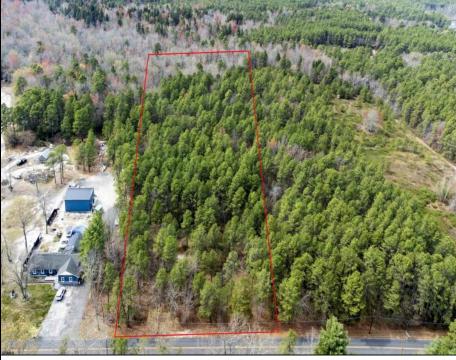

## COMMENTS

Just Under 5 Acres in Mullica Township and Zoned Sweetwater Village! It is assumed that the Land is a Conforming Lot under the present zoning regulations and that All Approvals can be obtained in order to construct a Single Family Home. Utilities are available but he subject site would require Electrical Service, Septic System & Well System. Buyer is responsible for all Due Diligence with Mullica Township and the NJ State Pinelands Commission. The Seller makes no representations or warranties.