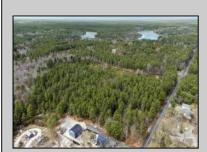

## COMMENTS

Just Under 5 Acres in Mullica Township and Zoned Sweetwater Village! It is assumed that the Land is a Conforming Lot under the present zoning regulations and that All Approvals can be obtained in order to construct a Single Family Home. Utilities are available but he subject site would require Electrical Service, Septic System & Well System. Buyer is responsible for all Due Diligence with Mullica Township and the NJ State Pinelands Commission. The Seller makes no representations or warranties.