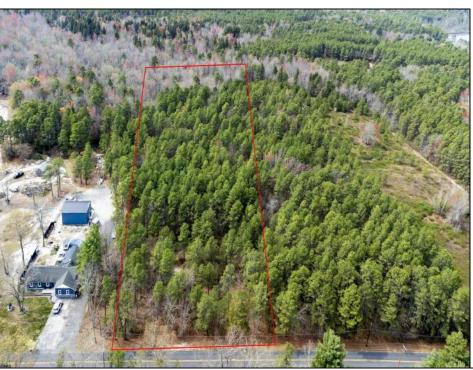

## COMMENTS

Just Under 5 Acres in Mullica Township and Zoned Sweetwater Village! It is assumed that the Land is a Conforming Lot under the present zoning regulations and that All Approvals can be obtained in order to construct a Single Family Home. Utilities are available but he subject site would require Electrical Service, Septic System & Well System. Buyer is responsible for all Due Diligence with Mullica Township and the NJ State Pinelands Commission. The Seller makes no representations or warranties.