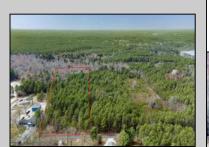

## COMMENTS

Just Under 5 Acres in Mullica Township and Zoned Sweetwater Village! It is assumed that the Land is a Conforming Lot under the present zoning regulations and that All Approvals can be obtained in order to construct a Single Family Home. Utilities are available but he subject site would require Electrical Service, Septic System & Well System. Buyer is responsible for all Due Diligence with Mullica Township and the NJ State Pinelands Commission. The Seller makes no representations or warranties.