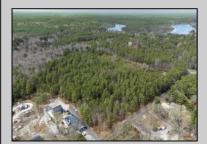

## COMMENTS

Just Under 5 Acres in Mullica Township and Zoned Sweetwater Village! It is assumed that the Land is a Conforming Lot under the present zoning regulations and that All Approvals can be obtained in order to construct a Single Family Home. Utilities are available but he subject site would require Electrical Service, Septic System & Well System. Buyer is responsible for all Due Diligence with Mullica Township and the NJ State Pinelands Commission. The Seller makes no representations or warranties.