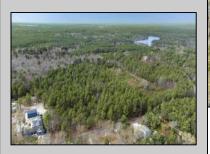

## COMMENTS

Just Under 5 Acres in Mullica Township and Zoned Sweetwater Village! It is assumed that the Land is a Conforming Lot under the present zoning regulations and that All Approvals can be obtained in order to construct a Single Family Home. Utilities are available but he subject site would require Electrical Service, Septic System & Well System. Buyer is responsible for all Due Diligence with Mullica Township and the NJ State Pinelands Commission. The Seller makes no representations or warranties.