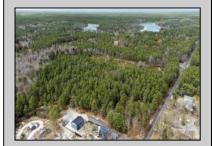

## COMMENTS

Just Under 5 Acres in Mullica Township and Zoned Sweetwater Village! It is assumed that the Land is a Conforming Lot under the present zoning regulations and that All Approvals can be obtained in order to construct a Single Family Home. Utilities are available but he subject site would require Electrical Service, Septic System & Well System. Buyer is responsible for all Due Diligence with Mullica Township and the NJ State Pinelands Commission. The Seller makes no representations or warranties.