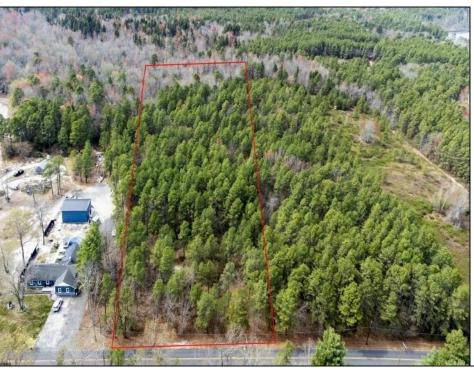

## COMMENTS

Just Under 5 Acres in Mullica Township and Zoned Sweetwater Village! It is assumed that the Land is a Conforming Lot under the present zoning regulations and that All Approvals can be obtained in order to construct a Single Family Home. Utilities are available but he subject site would require Electrical Service, Septic System & Well System. Buyer is responsible for all Due Diligence with Mullica Township and the NJ State Pinelands Commission. The Seller makes no representations or warranties.