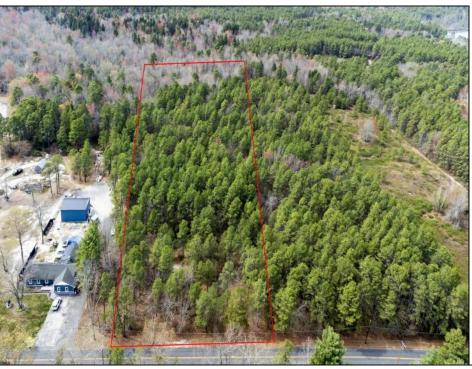

## COMMENTS

Just Under 5 Acres in Mullica Township and Zoned Sweetwater Village! It is assumed that the Land is a Conforming Lot under the present zoning regulations and that All Approvals can be obtained in order to construct a Single Family Home. Utilities are available but he subject site would require Electrical Service, Septic System & Well System. Buyer is responsible for all Due Diligence with Mullica Township and the NJ State Pinelands Commission. The Seller makes no representations or warranties.