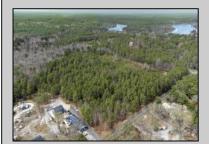

## COMMENTS

Just Under 5 Acres in Mullica Township and Zoned Sweetwater Village! It is assumed that the Land is a Conforming Lot under the present zoning regulations and that All Approvals can be obtained in order to construct a Single Family Home. Utilities are available but he subject site would require Electrical Service, Septic System & Well System. Buyer is responsible for all Due Diligence with Mullica Township and the NJ State Pinelands Commission. The Seller makes no representations or warranties.