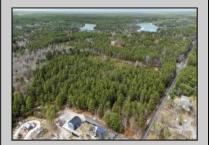

## COMMENTS

Just Under 5 Acres in Mullica Township and Zoned Sweetwater Village! It is assumed that the Land is a Conforming Lot under the present zoning regulations and that All Approvals can be obtained in order to construct a Single Family Home. Utilities are available but he subject site would require Electrical Service, Septic System & Well System. Buyer is responsible for all Due Diligence with Mullica Township and the NJ State Pinelands Commission. The Seller makes no representations or warranties.