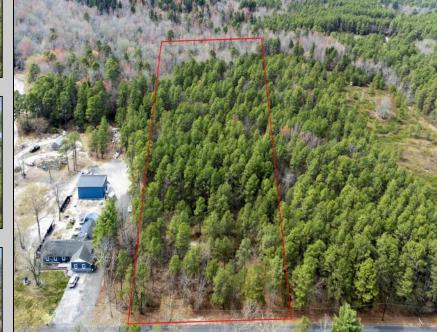

## COMMENTS

Just Under 5 Acres in Mullica Township and Zoned Sweetwater Village! It is assumed that the Land is a Conforming Lot under the present zoning regulations and that All Approvals can be obtained in order to construct a Single Family Home. Utilities are available but he subject site would require Electrical Service, Septic System & Well System. Buyer is responsible for all Due Diligence with Mullica Township and the NJ State Pinelands Commission. The Seller makes no representations or warranties.