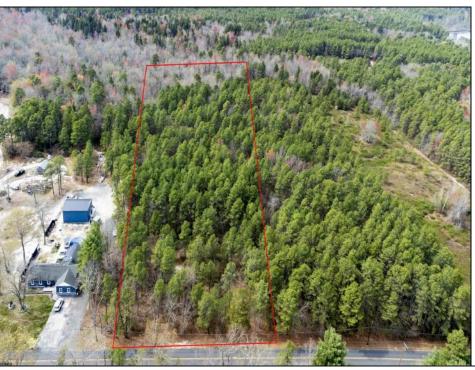

## COMMENTS

Just Under 5 Acres in Mullica Township and Zoned Sweetwater Village! It is assumed that the Land is a Conforming Lot under the present zoning regulations and that All Approvals can be obtained in order to construct a Single Family Home. Utilities are available but he subject site would require Electrical Service, Septic System & Well System. Buyer is responsible for all Due Diligence with Mullica Township and the NJ State Pinelands Commission. The Seller makes no representations or warranties.