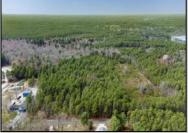

## COMMENTS

Just Under 5 Acres in Mullica Township and Zoned Sweetwater Village! It is assumed that the Land is a Conforming Lot under the present zoning regulations and that All Approvals can be obtained in order to construct a Single Family Home. Utilities are available but he subject site would require Electrical Service, Septic System & Well System. Buyer is responsible for all Due Diligence with Mullica Township and the NJ State Pinelands Commission. The Seller makes no representations or warranties.