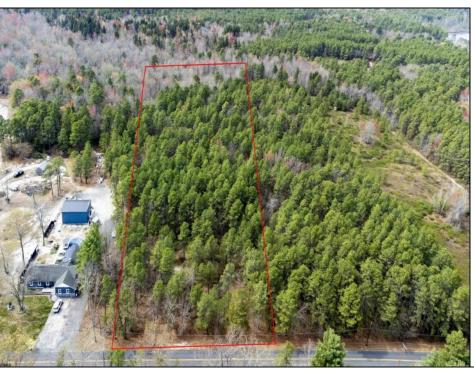

## COMMENTS

Just Under 5 Acres in Mullica Township and Zoned Sweetwater Village! It is assumed that the Land is a Conforming Lot under the present zoning regulations and that All Approvals can be obtained in order to construct a Single Family Home. Utilities are available but he subject site would require Electrical Service, Septic System & Well System. Buyer is responsible for all Due Diligence with Mullica Township and the NJ State Pinelands Commission. The Seller makes no representations or warranties.