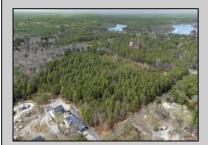

## COMMENTS

Just Under 5 Acres in Mullica Township and Zoned Sweetwater Village! It is assumed that the Land is a Conforming Lot under the present zoning regulations and that All Approvals can be obtained in order to construct a Single Family Home. Utilities are available but he subject site would require Electrical Service, Septic System & Well System. Buyer is responsible for all Due Diligence with Mullica Township and the NJ State Pinelands Commission. The Seller makes no representations or warranties.