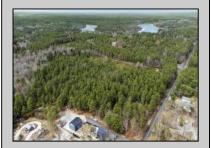

## COMMENTS

Just Under 5 Acres in Mullica Township and Zoned Sweetwater Village! It is assumed that the Land is a Conforming Lot under the present zoning regulations and that All Approvals can be obtained in order to construct a Single Family Home. Utilities are available but he subject site would require Electrical Service, Septic System & Well System. Buyer is responsible for all Due Diligence with Mullica Township and the NJ State Pinelands Commission. The Seller makes no representations or warranties.