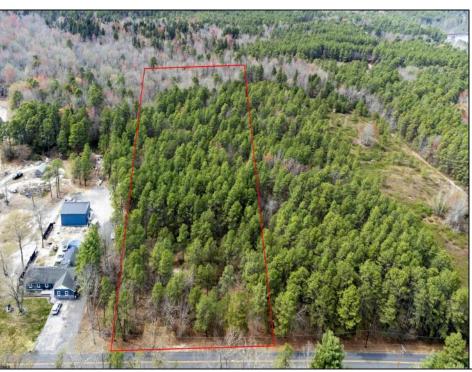

## COMMENTS

Just Under 5 Acres in Mullica Township and Zoned Sweetwater Village! It is assumed that the Land is a Conforming Lot under the present zoning regulations and that All Approvals can be obtained in order to construct a Single Family Home. Utilities are available but he subject site would require Electrical Service, Septic System & Well System. Buyer is responsible for all Due Diligence with Mullica Township and the NJ State Pinelands Commission. The Seller makes no representations or warranties.