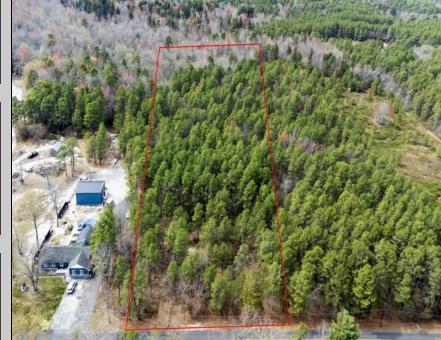

## COMMENTS

Just Under 5 Acres in Mullica Township and Zoned Sweetwater Village! It is assumed that the Land is a Conforming Lot under the present zoning regulations and that All Approvals can be obtained in order to construct a Single Family Home. Utilities are available but he subject site would require Electrical Service, Septic System & Well System. Buyer is responsible for all Due Diligence with Mullica Township and the NJ State Pinelands Commission. The Seller makes no representations or warranties.