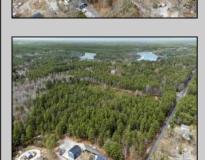

## COMMENTS

Just Under 5 Acres in Mullica Township and Zoned Sweetwater Village! It is assumed that the Land is a Conforming Lot under the present zoning regulations and that All Approvals can be obtained in order to construct a Single Family Home. Utilities are available but he subject site would require Electrical Service, Septic System & Well System. Buyer is responsible for all Due Diligence with Mullica Township and the NJ State Pinelands Commission. The Seller makes no representations or warranties.