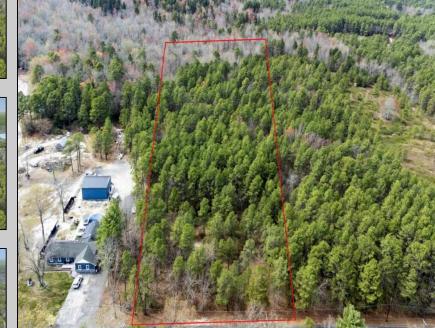

## COMMENTS

Just Under 5 Acres in Mullica Township and Zoned Sweetwater Village! It is assumed that the Land is a Conforming Lot under the present zoning regulations and that All Approvals can be obtained in order to construct a Single Family Home. Utilities are available but he subject site would require Electrical Service, Septic System & Well System. Buyer is responsible for all Due Diligence with Mullica Township and the NJ State Pinelands Commission. The Seller makes no representations or warranties.