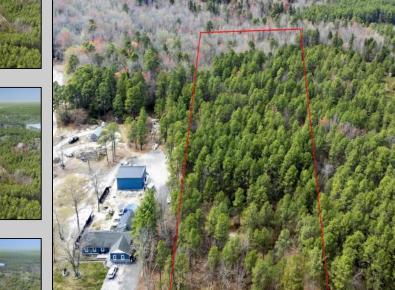

## COMMENTS

Just Under 5 Acres in Mullica Township and Zoned Sweetwater Village! It is assumed that the Land is a Conforming Lot under the present zoning regulations and that All Approvals can be obtained in order to construct a Single Family Home. Utilities are available but he subject site would require Electrical Service, Septic System & Well System. Buyer is responsible for all Due Diligence with Mullica Township and the NJ State Pinelands Commission. The Seller makes no representations or warranties.