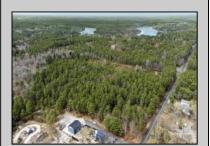

## COMMENTS

Just Under 5 Acres in Mullica Township and Zoned Sweetwater Village! It is assumed that the Land is a Conforming Lot under the present zoning regulations and that All Approvals can be obtained in order to construct a Single Family Home. Utilities are available but he subject site would require Electrical Service, Septic System & Well System. Buyer is responsible for all Due Diligence with Mullica Township and the NJ State Pinelands Commission. The Seller makes no representations or warranties.