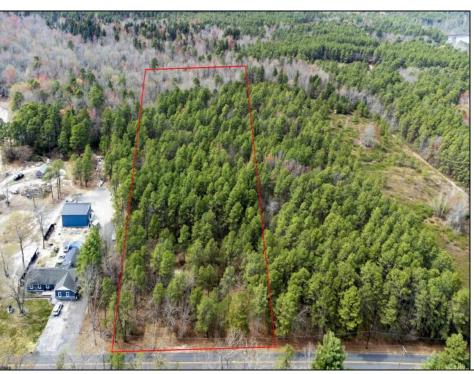

## COMMENTS

Just Under 5 Acres in Mullica Township and Zoned Sweetwater Village! It is assumed that the Land is a Conforming Lot under the present zoning regulations and that All Approvals can be obtained in order to construct a Single Family Home. Utilities are available but he subject site would require Electrical Service, Septic System & Well System. Buyer is responsible for all Due Diligence with Mullica Township and the NJ State Pinelands Commission. The Seller makes no representations or warranties.