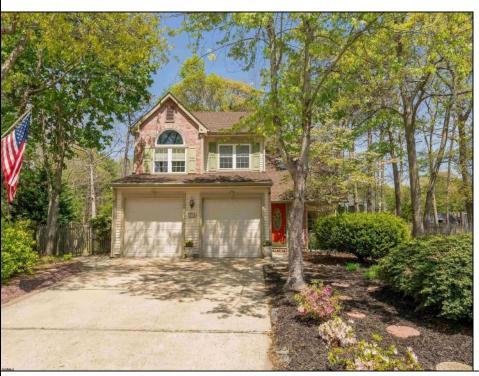

## **COMMENTS**

\*\*\*HISTORIC SMITHVILLE IN GALLOWAY NEW LISTING ALERT\*\*\*3 BED 2.5 BATH MYSTIC MODEL\*\*\*2 STORY WITH VAULTED CEILINGS\*\*\*CUSTOM BUILT-INS\*\*\*2 CAR GARAGE\*\*\*NEWER ROOF\*\*\*KRAFTMAID DOVE-TAILED CUSHION-CLOSE CABINETRY W/ LIGHTING\*\*\*GRANITE COUNTERS\*\*\*NEWER HVAC\*\*\*GUTTER GUARDS\*\*\*NEWER GARAGE DOORS\*\*\*LARGE FENCED REAR YARD\*\*\*MULTIPLE PATIOS @ REAR\*\*\*1,834 SQ FT\*\*\*TAXES \$6,482\*\*\*HOA \$74/MONTH\*\*\* Fantastic Falcon Crest Place~Stunning home nestled at the end of a cul-de-sac offering tons of curb appeal. This 2 story Mystic model offers so much charm & comfort. Custom brick facade coupled with the newer garage doors make this home truly stand out amongst the crowd. Covered front porch offers a tranquil place to sit and enjoy nature. Walking in, living room offers vaulted ceilings with plenty of natural light. Dining room just adjacent boasts custom built-in shelving for any possible use you desire. Kitchen faces the lush & large back yard which is shrouded in serenity. Kitchen has custom touches throughout and features a gorgeous terracotta tile floor placed diagonally. Family room has a wood-burning fireplace featuring custom surround/mantle. Unique pantry makes great use of space from the stair area with custom antique glass door. En suite is drenched in natural light. Private bath offers jetted tub, shower & vanity. Both guest bedrooms are comfortably sized as well as guest bath! Sprawling back yard is incredibly inviting and a treat to walk in. HOA offers 2 pool, gym, waking trails, multiple sports courts, playgrounds, trash, recycle & so much more!!! Head over to Realtor Dot Com and type in address 711 Falcon Crest