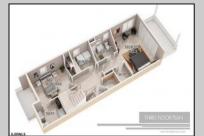

## COMMENTS

AMAZING OPPORTUNITY TO CUSTOM BUILD BEACHFRONT!! \*\*10 APPROVED TOWNHOME LOTS available OCEAN FRONT!!\*\* 5 double lots 46x100, one corner lot 66x100. PLANS APPROVED FOR SIDE BY SIDE TOWNHOMES ON EACH DOUBLE LOT!! Custom townhome features 3,000 sq ft of living space including 4.5 levels, elevator, garage, rooftop deck, pool + MORE!! 15 year tax abatement! Potential to custom build single family homes! Don\'t miss this!! CALL FOR DETAILS!!