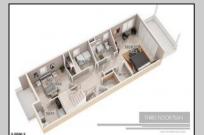

## COMMENTS

AMAZING OPPORTUNITY TO CUSTOM BUILD BEACHFRONT!! \*\*10 APPROVED TOWNHOME LOTS available OCEAN FRONT!!\*\* 5 double lots 46x100, one corner lot 66x100. PLANS APPROVED FOR SIDE BY SIDE TOWNHOMES ON EACH DOUBLE LOT!! Custom townhome features 3,000 sq ft of living space including 4.5 levels, elevator, garage, rooftop deck, pool + MORE!! 15 year tax abatement! Potential to custom build single family homes! Don\'t miss this!! CALL FOR DETAILS!!