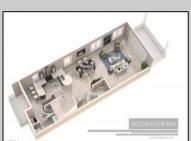

## COMMENTS

AMAZING OPPORTUNITY TO CUSTOM BUILD BEACHFRONT!! \*\*10 APPROVED TOWNHOME LOTS available OCEAN FRONT!!\*\* 5 double lots 46x100, one corner lot 66x100. PLANS APPROVED FOR SIDE BY SIDE TOWNHOMES ON EACH DOUBLE LOT!! Custom townhome features 3,000 sq ft of living space including 4.5 levels, elevator, garage, rooftop deck, pool + MORE!! 15 year tax abatement! Potential to custom build single family homes! Don\'t miss this!! CALL FOR DETAILS!!