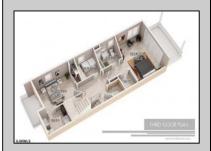

## **COMMENTS**

AMAZING OPPORTUNITY TO CUSTOM BUILD BEACHFRONT!! \*\*10 APPROVED TOWNHOME LOTS available OCEAN FRONT!!\*\* 5 double lots 46x100, one corner lot 66x100. PLANS APPROVED FOR SIDE BY SIDE TOWNHOMES ON EACH DOUBLE LOT!! Custom townhome features 3,000 sq ft of living space including 4.5 levels, elevator, garage, rooftop deck, pool + MORE!! 15 year tax abatement! Potential to custom build single family homes! Don\'t miss this!! CALL FOR DETAILS!!