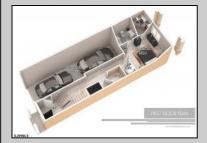

## **COMMENTS**

AMAZING OPPORTUNITY TO CUSTOM BUILD BEACHFRONT!! \*\*10 APPROVED TOWNHOME LOTS available OCEAN FRONT!!\*\* 5 double lots 46x100, one corner lot 66x100. PLANS APPROVED FOR SIDE BY SIDE TOWNHOMES ON EACH DOUBLE LOT!! Custom townhome features 3,000 sq ft of living space including 4.5 levels, elevator, garage, rooftop deck, pool + MORE!! 15 year tax abatement! Potential to custom build single family homes! Don\'t miss this!! CALL FOR DETAILS!!