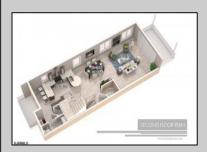

## **COMMENTS**

AMAZING OPPORTUNITY TO CUSTOM BUILD BEACHFRONT!! \*\*10 APPROVED TOWNHOME LOTS available OCEAN FRONT!!\*\* 5 double lots 46x100, one corner lot 66x100. PLANS APPROVED FOR SIDE BY SIDE TOWNHOMES ON EACH DOUBLE LOT!! Custom townhome features 3,000 sq ft of living space including 4.5 levels, elevator, garage, rooftop deck, pool + MORE!! 15 year tax abatement! Potential to custom build single family homes! Don\'t miss this!! CALL FOR DETAILS!!