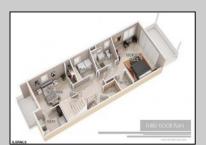

## **COMMENTS**

AMAZING OPPORTUNITY TO CUSTOM BUILD BEACHFRONT!! \*\*10 APPROVED TOWNHOME LOTS available OCEAN FRONT!!\*\* 5 double lots 46x100, one corner lot 66x100. PLANS APPROVED FOR SIDE BY SIDE TOWNHOMES ON EACH DOUBLE LOT!! Custom townhome features 3,000 sq ft of living space including 4.5 levels, elevator, garage, rooftop deck, pool + MORE!! 15 year tax abatement! Potential to custom build single family homes! Don\'t miss this!! CALL FOR DETAILS!!