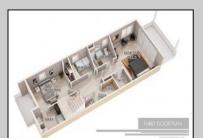

## COMMENTS

AMAZING OPPORTUNITY TO CUSTOM BUILD BEACHFRONT!! \*\*10 APPROVED TOWNHOME LOTS available OCEAN FRONT!!\*\* 5 double lots 46x100, one corner lot 66x100. PLANS APPROVED FOR SIDE BY SIDE TOWNHOMES ON EACH DOUBLE LOT!! Custom townhome features 3,000 sq ft of living space including 4.5 levels, elevator, garage, rooftop deck, pool + MORE!! 15 year tax abatement! Potential to custom build single family homes! Don\'t miss this!! CALL FOR DETAILS!!