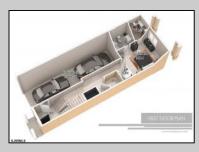

## COMMENTS

AMAZING OPPORTUNITY TO CUSTOM BUILD BEACHFRONT!! \*\*10 APPROVED TOWNHOME LOTS available OCEAN FRONT!!\*\* 5 double lots 46x100, one corner lot 66x100. PLANS APPROVED FOR SIDE BY SIDE TOWNHOMES ON EACH DOUBLE LOT!! Custom townhome features 3,000 sq ft of living space including 4.5 levels, elevator, garage, rooftop deck, pool + MORE!! 15 year tax abatement! Potential to custom build single family homes! Don\'t miss this!! CALL FOR DETAILS!!