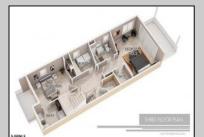

## COMMENTS

AMAZING OPPORTUNITY TO CUSTOM BUILD BEACHFRONT!! \*\*10 APPROVED TOWNHOME LOTS available OCEAN FRONT!!\*\* 5 double lots 46x100, one corner lot 66x100. PLANS APPROVED FOR SIDE BY SIDE TOWNHOMES ON EACH DOUBLE LOT!! Custom townhome features 3,000 sq ft of living space including 4.5 levels, elevator, garage, rooftop deck, pool + MORE!! 15 year tax abatement! Potential to custom build single family homes! Don\'t miss this!! CALL FOR DETAILS!!