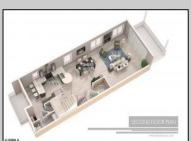

## COMMENTS

AMAZING OPPORTUNITY TO CUSTOM BUILD BEACHFRONT!! \*\*10 APPROVED TOWNHOME LOTS available OCEAN FRONT!!\*\* 5 double lots 46x100, one corner lot 66x100. PLANS APPROVED FOR SIDE BY SIDE TOWNHOMES ON EACH DOUBLE LOT!! Custom townhome features 3,000 sq ft of living space including 4.5 levels, elevator, garage, rooftop deck, pool + MORE!! 15 year tax abatement! Potential to custom build single family homes! Don\'t miss this!! CALL FOR DETAILS!!