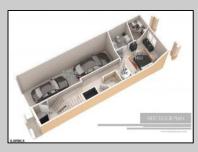

## COMMENTS

AMAZING OPPORTUNITY TO CUSTOM BUILD BEACHFRONT!! \*\*10 APPROVED TOWNHOME LOTS available OCEAN FRONT!!\*\* 5 double lots 46x100, one corner lot 66x100. PLANS APPROVED FOR SIDE BY SIDE TOWNHOMES ON EACH DOUBLE LOT!! Custom townhome features 3,000 sq ft of living space including 4.5 levels, elevator, garage, rooftop deck, pool + MORE!! 15 year tax abatement! Potential to custom build single family homes! Don\'t miss this!! CALL FOR DETAILS!!