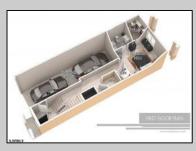

## COMMENTS

AMAZING OPPORTUNITY TO CUSTOM BUILD BEACHFRONT!! \*\*10 APPROVED TOWNHOME LOTS available OCEAN FRONT!!\*\* 5 double lots 46x100, one corner lot 66x100. PLANS APPROVED FOR SIDE BY SIDE TOWNHOMES ON EACH DOUBLE LOT !! Custom townhome features 3,000 sq ft of living space including 4.5 levels, elevator, garage, rooftop deck, pool + MORE!! 15 year tax abatement! Potential to custom build single family homes! Don\'t miss this!! CALL FOR DETAILS!!