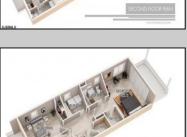

## COMMENTS

AMAZING OPPORTUNITY TO CUSTOM BUILD BEACHFRONT!! \*\*10 APPROVED TOWNHOME LOTS available OCEAN FRONT!!\*\* 5 double lots 46x100, one corner lot 66x100. PLANS APPROVED FOR SIDE BY SIDE TOWNHOMES ON EACH DOUBLE LOT !! Custom townhome features 3,000 sq ft of living space including 4.5 levels, elevator, garage, rooftop deck, pool + MORE!! 15 year tax abatement! Potential to custom build single family homes! Don\'t miss this!! CALL FOR DETAILS!!