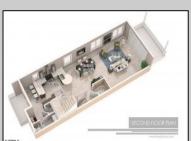

## COMMENTS

AMAZING OPPORTUNITY TO CUSTOM BUILD BEACHFRONT!! \*\*10 APPROVED TOWNHOME LOTS available OCEAN FRONT!!\*\* 5 double lots 46x100, one corner lot 66x100. PLANS APPROVED FOR SIDE BY SIDE TOWNHOMES ON EACH DOUBLE LOT !! Custom townhome features 3,000 sq ft of living space including 4.5 levels, elevator, garage, rooftop deck, pool + MORE!! 15 year tax abatement! Potential to custom build single family homes! Don\'t miss this!! CALL FOR DETAILS!!