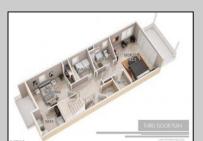

## COMMENTS

AMAZING OPPORTUNITY TO CUSTOM BUILD BEACHFRONT!! \*\*10 APPROVED TOWNHOME LOTS available OCEAN FRONT!!\*\* 5 double lots 46x100, one corner lot 66x100. PLANS APPROVED FOR SIDE BY SIDE TOWNHOMES ON EACH DOUBLE LOT!! Custom townhome features 3,000 sq ft of living space including 4.5 levels, elevator, garage, rooftop deck, pool + MORE!! 15 year tax abatement! Potential to custom build single family homes! Don\'t miss this!! CALL FOR DETAILS!!