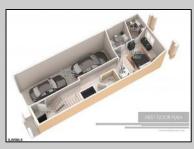

## COMMENTS

AMAZING OPPORTUNITY TO CUSTOM BUILD BEACHFRONT!! \*\*10 APPROVED TOWNHOME LOTS available OCEAN FRONT!!\*\* 5 double lots 46x100, one corner lot 66x100. PLANS APPROVED FOR SIDE BY SIDE TOWNHOMES ON EACH DOUBLE LOT!! Custom townhome features 3,000 sq ft of living space including 4.5 levels, elevator, garage, rooftop deck, pool + MORE!! 15 year tax abatement! Potential to custom build single family homes! Don\'t miss this!! CALL FOR DETAILS!!