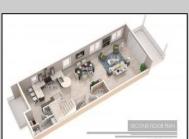

## COMMENTS

AMAZING OPPORTUNITY TO CUSTOM BUILD BEACHFRONT!! \*\*10 APPROVED TOWNHOME LOTS available OCEAN FRONT!!\*\* 5 double lots 46x100, one corner lot 66x100. PLANS APPROVED FOR SIDE BY SIDE TOWNHOMES ON EACH DOUBLE LOT!! Custom townhome features 3,000 sq ft of living space including 4.5 levels, elevator, garage, rooftop deck, pool + MORE!! 15 year tax abatement! Potential to custom build single family homes! Don\'t miss this!! CALL FOR DETAILS!!