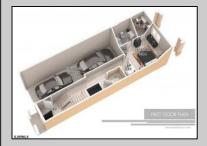

## **COMMENTS**

AMAZING OPPORTUNITY TO CUSTOM BUILD BEACHFRONT!! \*\*10 APPROVED TOWNHOME LOTS available OCEAN FRONT!!\*\* 5 double lots 46x100, one corner lot 66x100. PLANS APPROVED FOR SIDE BY SIDE TOWNHOMES ON EACH DOUBLE LOT!! Custom townhome features 3,000 sq ft of living space including 4.5 levels, elevator, garage, rooftop deck, pool + MORE!! 15 year tax abatement! Potential to custom build single family homes! Don\'t miss this!! CALL FOR DETAILS!!