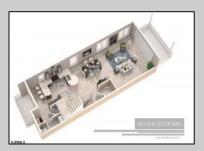

## **COMMENTS**

AMAZING OPPORTUNITY TO CUSTOM BUILD BEACHFRONT!! \*\*10 APPROVED TOWNHOME LOTS available OCEAN FRONT!!\*\* 5 double lots 46x100, one corner lot 66x100. PLANS APPROVED FOR SIDE BY SIDE TOWNHOMES ON EACH DOUBLE LOT!! Custom townhome features 3,000 sq ft of living space including 4.5 levels, elevator, garage, rooftop deck, pool + MORE!! 15 year tax abatement! Potential to custom build single family homes! Don\'t miss this!! CALL FOR DETAILS!!