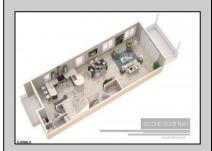

## **COMMENTS**

AMAZING OPPORTUNITY TO CUSTOM BUILD BEACHFRONT!! \*\*10 APPROVED TOWNHOME LOTS available OCEAN FRONT!!\*\* 5 double lots 46x100, one corner lot 66x100. PLANS APPROVED FOR SIDE BY SIDE TOWNHOMES ON EACH DOUBLE LOT!! Custom townhome features 3,000 sq ft of living space including 4.5 levels, elevator, garage, rooftop deck, pool + MORE!! 15 year tax abatement! Potential to custom build single family homes! Don\'t miss this!! CALL FOR DETAILS!!